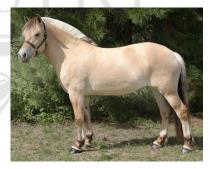

## LTW Sir Xilef

NFHR Young Stock Evaluation Results 2009

Sir Xilef was one of only two living direct sons of Felix in the United States. Xilef was an impressive stallion that stood 14hh with 8 inch cannon bone. Evaluated as a two year-old, he received an 8.25 for his head, 8.5 for his neck, 9 for his body, 8.5 for legs, 8.75 for his trot, and 9.25 Overall. Though he had a kind temperament, Xilef was not for the faint of heart as he was perhaps one of the most energetic, athletic, forward thinking Fjords on the continent. Looking for sport potential in a stallion? Look no further! Rated First Premium in Norway in 2005, Felix was an influential sire and grand-sire of notable 1st and 2nd premium offspring such as Berkilid Prinsessa, Knapstadprinsen, Merinas Emil and Terne Prins. Xilef's dam, Udine, evaluated well in conformation as well as performance. Her pedigree includes the great movement of Myrstein and sport potential of Rei Halsnaes. Xilef's semen was collected and tested with very good results for frozen semen (post-thaw results were above commercial acceptable quality). Contact Starfire Farm for breeding. Available via frozen semen only.