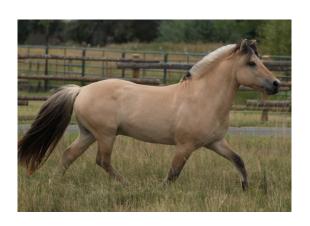

## LTW Sir Xilef

NFHR Young Stock Evaluation Results 2009

Sir Xilef was one of only two living direct sons of Felix in the United States. Xilef was an impressive stallion that stood 14hh with 8 inch cannon bone. Evaluated as a two year-old, he received an 8.25 for his head, 8.5 for his neck, 9 for his body, 8.5 for legs, 8.75 for his trot, and 9.25 Overall. Though he had a kind temperament, Xilef was not for the faint of heart as he was perhaps one of the most energetic, athletic, forward thinking Fjords on the continent. Looking for sport potential in a stallion? Look no further! Rated First Premium in Norway in 2005, Felix was an influential sire and grand-sire of notable 1st and 2nd premium offspring such as Berkilid Prinsessa, Knapstadprinsen, Merinas Emil and Terne Prins. Xilef's dam, Udine, evaluated well in conformation as well as performance. Her pedigree includes the great movement of Myrstein and sport potential of Rei Halsnaes. Xilef's semen was collected and tested with very good results for frozen semen (post-thaw results were above commercial acceptable quality). Contact Starfire Farm for breeding. Available via frozen semen only.

NFHR Reg. No: 07-5782-S Microchip ID: 48086D677E

NFHR Evaluation Score: Unofficial (Young Stock Evaluation)

Breeding Fee: Private Treaty Al Frozen

Color: Brown Dun
White Markings: None
Height: 14 hh (at evaluation)
Cannon Bone: 8 in (at evaluation)