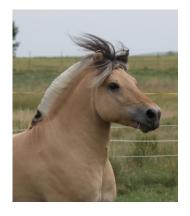

## LTW Sir Xilef

NFHR Young Stock Evaluation Results 2009

Sir Xilef was one of only two living direct sons of Felix in the United States. Xilef was an impressive stallion that stood 14hh with 8 inch cannon bone. Evaluated as a two year-old, he received an 8.25 for his head, 8.5 for his neck, 9 for his body, 8.5 for legs, 8.75 for his trot, and 9.25 Overall. Though he had a kind temperament, Xilef was not for the faint of heart as he was perhaps one of the most energetic, athletic, forward thinking Fjords on the continent. Looking for sport potential in a stallion? Look no further! Rated First Premium in Norway in 2005, Felix was an influential sire and grand-sire of notable 1st and 2nd premium offspring such as Berkilid Prinsessa, Knapstadprinsen, Merinas Emil and Terne Prins. Xilef's dam, Udine, evaluated well in conformation as well as performance. Her pedigree includes the great movement of Myrstein and sport potential of Rei Halsnaes. Xilef's semen was collected and tested with very good results for frozen semen (post-thaw results were above commercial acceptable quality). Contact Starfire Farm for breeding. Available via frozen semen only.

NFHR Reg. No: 07-5782-S Microchip ID: 48086D677E

NFHR Evaluation Score: Unofficial (Young Stock Evaluation)

Breeding Fee: Private Treaty Al Frozen

Color: Brown Dun
White Markings: None
Height: 14 hh (at evaluation)
Cannon Bone: 8 in (at evaluation)