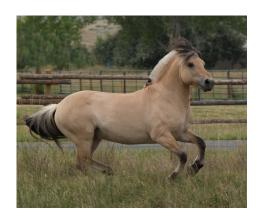

## LTW Sir Xilef

NFHR Young Stock Evaluation Results 2009

Sir Xilef was one of only two living direct sons of Felix in the United States. Xilef was an impressive stallion that stood 14hh with 8 inch cannon bone. Evaluated as a two year-old, he received an 8.25 for his head, 8.5 for his neck, 9 for his body, 8.5 for legs, 8.75 for his trot, and 9.25 Overall. Though he had a kind temperament, Xilef was not for the faint of heart as he was perhaps one of the most energetic, athletic, forward thinking Fjords on the continent. Looking for sport potential in a stallion? Look no further! Rated First Premium in Norway in 2005, Felix was an influential sire and grand-sire of notable 1st and 2nd premium offspring such as Berkilid Prinsessa, Knapstadprinsen, Merinas Emil and Terne Prins. Xilef's dam, Udine, evaluated well in conformation as well as performance. Her pedigree includes the great movement of Myrstein and sport potential of Rei Halsnaes. Xilef's semen was collected and tested with very good results for frozen semen (post-thaw results were above commercial acceptable quality). Contact Starfire Farm for breeding. Available via frozen semen only.

NFHR Reg. No: 07-5782-S Microchip ID: 48086D677E

NFHR Evaluation Score: Unofficial (Young Stock Evaluation)

Breeding Fee: Private Treaty Al Frozen

Color: Brown Dun
White Markings: None
Height: 14 hh (at evaluation)
Cannon Bone: 8 in (at evaluation)