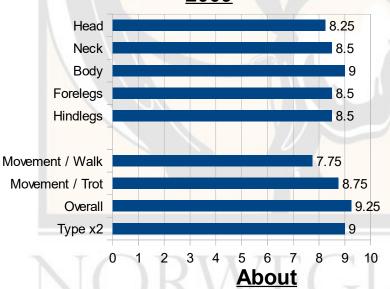

## LTW Sir Xilef

NFHR Young Stock Evaluation Results 2009

Sir Xilef was one of only two living direct sons of Felix in the United States. Xilef was an impressive stallion that stood 14hh with 8 inch cannon bone. Evaluated as a two year-old, he received an 8.25 for his head, 8.5 for his neck, 9 for his body, 8.5 for legs, 8.75 for his trot, and 9.25 Overall. Though he had a kind temperament, Xilef was not for the faint of heart as he was perhaps one of the most energetic, athletic, forward thinking Fjords on the continent. Looking for sport potential in a stallion? Look no further! Rated First Premium in Norway in 2005, Felix was an influential sire and grand-sire of notable 1st and 2nd premium offspring such as Berkilid Prinsessa, Knapstadprinsen, Merinas Emil and Terne Prins. Xilef's dam, Udine, evaluated well in conformation as well as performance. Her pedigree includes the great movement of Myrstein and sport potential of Rei Halsnaes. Xilef's semen was collected and tested with very good results for frozen semen (post-thaw results were above commercial acceptable quality). Contact Starfire Farm for breeding. Available via frozen semen only.