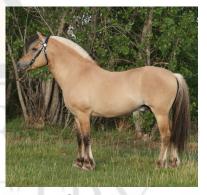

## LTW Sir Xilef

NFHR Young Stock Evaluation Results 2009

Sir Xilef was one of only two living direct sons of Felix in the United States. Xilef was an impressive stallion that stood 14hh with 8 inch cannon bone. Evaluated as a two year-old, he received an 8.25 for his head, 8.5 for his neck, 9 for his body, 8.5 for legs, 8.75 for his trot, and 9.25 Overall. Though he had a kind temperament, Xilef was not for the faint of heart as he was perhaps one of the most energetic, athletic, forward thinking Fjords on the continent. Looking for sport potential in a stallion? Look no further! Rated First Premium in Norway in 2005, Felix was an influential sire and grand-sire of notable 1st and 2nd premium offspring such as Berkilid Prinsessa, Knapstadprinsen, Merinas Emil and Terne Prins. Xilef's dam, Udine, evaluated well in conformation as well as performance. Her pedigree includes the great movement of Myrstein and sport potential of Rei Halsnaes. Xilef's semen was collected and tested with very good results for frozen semen (post-thaw results were above commercial acceptable quality). Contact Starfire Farm for breeding. Available via frozen semen only.