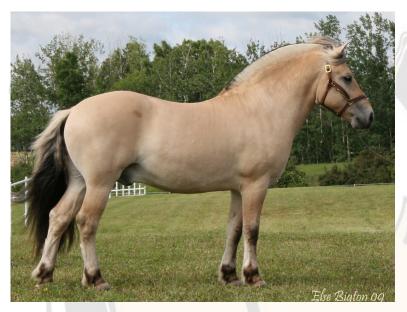

## LTW Sir Xilef

NFHR Young Stock Evaluation Results 2009

Sir Xilef was one of only two living direct sons of Felix in the United States. Xilef was an impressive stallion that stood 14hh with 8 inch cannon bone. Evaluated as a two year-old, he received an 8.25 for his head, 8.5 for his neck, 9 for his body, 8.5 for legs, 8.75 for his trot, and 9.25 Overall. Though he had a kind temperament, Xilef was not for the faint of heart as he was perhaps one of the most energetic, athletic, forward thinking Fjords on the continent. Looking for sport potential in a stallion? Look no further! Rated First Premium in Norway in 2005, Felix was an influential sire and grand-sire of notable 1st and 2nd premium offspring such as Berkilid Prinsessa, Knapstadprinsen, Merinas Emil and Terne Prins. Xilef's dam, Udine, evaluated well in conformation as well as performance. Her pedigree includes the great movement of Myrstein and sport potential of Rei Halsnaes. Xilef's semen was collected and tested with very good results for frozen semen (post-thaw results were above commercial acceptable quality). Contact Starfire Farm for breeding. Available via frozen semen only.