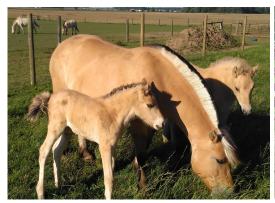

## NFHR Registered Progeny

Total: 20

Fillies: 7 Colts: 13

Photo By Lisa Ernst Photography