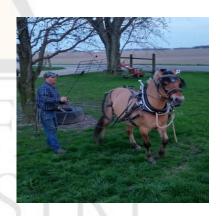

## **About**

YRF Trygve is a 9 year old beautiful, sweet, kind, loving and inquisitive stallion. He loves his Fjord ladies and treats them as the ladies they are. Trygve is an amazing father too. He loves to play and teach his babies all about how to be a wonderful Fjord. He is currently not broke to ride or drive, but soon he will be! He is a very quick learner and loves to learn new things. There are plans to compete in medieval joust tournaments, trail riding, English classes, working cattle and jumping. He is also looking forward to participating in parades and strutting his stuff. He resides on the Ohio/Indiana border and is open to outside mares for pasture breeding. Collection is possible if enough interest. He has been shown in halter classes this summer by a 15 year old 4-H member and the judges love him! He has beautiful conformation and excellent feet. 2019 Ohio Equine Affaire was a new experience for him, but he handled it like a veteran and loved his fans. Trygve loves his cookies and is very careful when taking his treats, especially from children, and pouts if he gets fed his grain last.