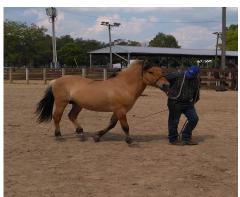

## **About**

YRF Trygve is a 9 year old beautiful, sweet, kind, loving and inquisitive stallion. He loves his Fjord ladies and treats them as the ladies they are. Trygve is an amazing father too. He loves to play and teach his babies all about how to be a wonderful Fjord. He is currently not broke to ride or drive, but soon he will be! He is a very quick learner and loves to learn new things. There are plans to compete in medieval joust tournaments, trail riding, English classes, working cattle and jumping. He is also looking forward to participating in parades and strutting his stuff. He resides on the Ohio/Indiana border and is open to outside mares for pasture breeding. Collection is possible if enough interest. He has been shown in halter classes this summer by a 15 year old 4-H member and the judges love him! He has beautiful conformation and excellent feet. 2019 Ohio Equine Affaire was a new experience for him, but he handled it like a veteran and loved his fans. Trygve loves his cookies and is very careful when taking his treats, especially from children, and pouts if he gets fed his grain last.