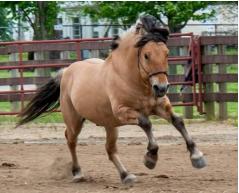

## **About**

YRF Trygve is a 9 year old beautiful, sweet, kind, loving and inquisitive stallion. He loves his Fjord ladies and treats them as the ladies they are. Trygve is an amazing father too. He loves to play and teach his babies all about how to be a wonderful Fjord. He is currently not broke to ride or drive, but soon he will be! He is a very quick learner and loves to learn new things. There are plans to compete in medieval joust tournaments, trail riding, English classes, working cattle and jumping. He is also looking forward to participating in parades and strutting his stuff. He resides on the Ohio/Indiana border and is open to outside mares for pasture breeding. Collection is possible if enough interest. He has been shown in halter classes this summer by a 15 year old 4-H member and the judges love him! He has beautiful conformation and excellent feet. 2019 Ohio Equine Affaire was a new experience for him, but he handled it like a veteran and loved his fans. Trygve loves his cookies and is very careful when taking his treats, especially from children, and pouts if he gets fed his grain last.