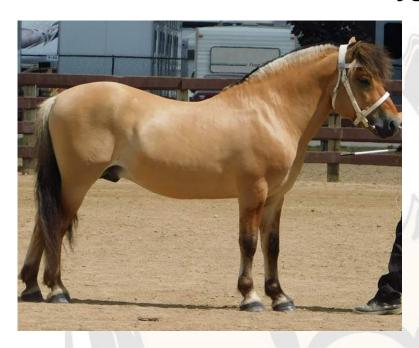

## **YRF Trygve**

NFHR Evaluation Results - Unevaluated

NFHR Reg. No: 10-6455-S

NFHR Evaluation Score: Unevaluated

Breeding Fee: \$700 (USD)

Color: Brown Dun White Markings: None

Height: 14hh

Cannon Bone: 8.75in.

## **About**

YRF Trygve is a 9 year old beautiful, sweet, kind, loving and inquisitive stallion. He loves his Fjord ladies and treats them as the ladies they are. Trygve is an amazing father too. He loves to play and teach his babies all about how to be a wonderful Fjord. He is currently not broke to ride or drive, but soon he will be! He is a very quick learner and loves to learn new things. There are plans to compete in medieval joust tournaments, trail riding, English classes, working cattle and jumping. He is also looking forward to participating in parades and strutting his stuff. He resides on the Ohio/Indiana border and is open to outside mares for pasture breeding. Collection is possible if enough interest. He has been shown in halter classes this summer by a 15 year old 4-H member and the judges love him! He has beautiful conformation and excellent feet. 2019 Ohio Equine Affaire was a new experience for him, but he handled it like a veteran and loved his fans. Trygve loves his cookies and is very careful when taking his treats, especially from children, and pouts if he gets fed his grain last.