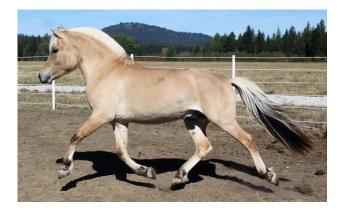

## **Bluebird Lane Merlin**

NFHR Reg. No: 19-7599-S NFHR Evaluation Score: Unevaluated Breeding Fee: \$800 USD

Color: Brown Dun White Markings: None Height: 14 hh Cannon Bone: 8 in.

Date of Birth: 2019-06-21 Canada

## <u>About</u>

Bluebird Lane Merlin is an exceptional sport stallion, showcasing athleticism, refinement, and beauty along with eagerness to work and a sweet-heart temperament. He was bred by Lori Albrough of Bluebird Lane Fjords in Ontario who specializes in breeding Fjords that excel in the dressage ring without sacrificing breed character and a calm, willing disposition. Merlin is still young and developing, but shows tremendous movement, well balanced conformation and is a delight to train. His first offspring is showing the same type of movement, build, and temperament that we expect and can't wait for more babies to hit the ground. Merlin is well suited to anyone looking to add some refinement to their mare or to put some "sport" into their breeding program.