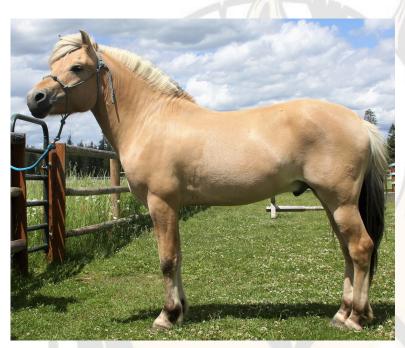

## **Bluebird Lane Merlin**

NFHR Reg. No: 19-7599-S NFHR Evaluation Score: Unevaluated Breeding Fee: \$800 USD

Color: Brown Dun White Markings: None Height: 14 hh Cannon Bone: 8 in.

Date of Birth: 2019-06-21 Canada

## <u>About</u>

Bluebird Lane Merlin is an exceptional sport stallion, showcasing athleticism, refinement, and beauty along with eagerness to work and a sweet-heart temperament. He was bred by Lori Albrough of Bluebird Lane Fjords in Ontario who specializes in breeding Fjords that excel in the dressage ring without sacrificing breed character and a calm, willing disposition. Merlin is still young and developing, but shows tremendous movement, well balanced conformation and is a delight to train. His first offspring is showing the same type of movement, build, and temperament that we expect and can't wait for more babies to hit the ground. Merlin is well suited to anyone looking to add some refinement to their mare or to put some "sport" into their breeding program.