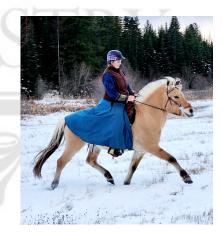

## <u>About</u>

Bluebird Lane Merlin is an exceptional sport stallion, showcasing athleticism, refinement, and beauty along with eagerness to work and a sweet-heart temperament. He was bred by Lori Albrough of Bluebird Lane Fjords in Ontario who specializes in breeding Fjords that excel in the dressage ring without sacrificing breed character and a calm, willing disposition. Merlin is still young and developing, but shows tremendous movement, well balanced conformation and is a delight to train. His first offspring is showing the same type of movement, build, and temperament that we expect and can't wait for more babies to hit the ground. Merlin is well suited to anyone looking to add some refinement to their mare or to put some "sport" into their breeding program.