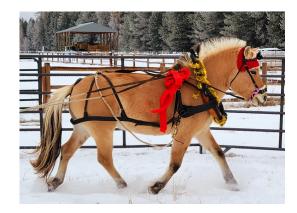

## <u>About</u>

Bluebird Lane Merlin is an exceptional sport stallion, showcasing athleticism, refinement, and beauty along with eagerness to work and a sweet-heart temperament. He was bred by Lori Albrough of Bluebird Lane Fjords in Ontario who specializes in breeding Fjords that excel in the dressage ring without sacrificing breed character and a calm, willing disposition. Merlin is still young and developing, but shows tremendous movement, well balanced conformation and is a delight to train. His first offspring is showing the same type of movement, build, and temperament that we expect and can't wait for more babies to hit the ground. Merlin is well suited to anyone looking to add some refinement to their mare or to put some "sport" into their breeding program.