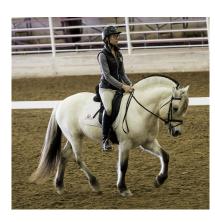

## <u>About</u>

Bastian Vom Oderhaff scored 83/100 and earned a Canadian Red/US Blue ribbon for conformation. Breed Type is crucial for Fjords - it evaluates presence, attitude, personality, substance of bone, and gender expression (masculinity). He scored an 8.75/10. During a 2006 Fjord Horse International (FHI) Board of Directors meeting at Eike and Suzanne Schoen-Petersen's farm (Oderhaff) in Germany, Brian and Ursula Jensen took atour and saw Bastian, a weanling who won best Fjord foal in his state in 2005.Brian Jensen, an NFHR evaluator, persuaded Eike and Suzanne to sell him. In March 2007, Bastian arrived in Canada. In 2015, Bastian was sold to Kelly White and imported to Texas, USA. Bastian is14.1 hands, moderate build. He's a quiet, well-mannered stallion trained to drive and ride. Eva Oldenbroek-Tabor, a USDF gold medalist, trained him indressage and he scored exceptionally well with limited showing. Bastian's disposition is unrivaled. He's sweet and trustworthy. Under saddle, he adjusts his energy to his rider's skill level. He lives in a family herd with mares and foals. His progeny are willing, curious, and friendly. They're keepers and heart horses. To meet Bastian is to fall in love with horses all over again.

## **Achievements**

Bastian has competed in USDF recognized and schooling shows, garnering high scores, championship ribbons, and a fan club. He's participated in Equine Liberty clinics, mounted archery, and helped a troop of Girl Scouts earn their horsemanship badges.