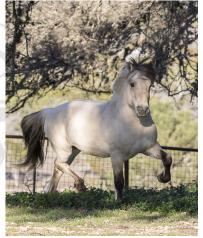

## <u>About</u>

Bastian Vom Oderhaff scored 83/100 and earned a Canadian Red/US Blue ribbon for conformation. Breed Type is crucial for Fjords - it evaluates presence, attitude, personality, substance of bone, and gender expression (masculinity). He scored an 8.75/10. During a 2006 Fjord Horse International (FHI) Board of Directors meeting at Eike and Suzanne Schoen-Petersen's farm (Oderhaff) in Germany, Brian and Ursula Jensen took atour and saw Bastian, a weanling who won best Fjord foal in his state in 2005.Brian Jensen, an NFHR evaluator, persuaded Eike and Suzanne to sell him. In March 2007, Bastian arrived in Canada. In 2015, Bastian was sold to Kelly White and imported to Texas, USA. Bastian is14.1 hands, moderate build. He's a quiet, well-mannered stallion trained to drive and ride. Eva Oldenbroek-Tabor, a USDF gold medalist, trained him indressage and he scored exceptionally well with limited showing. Bastian's disposition is unrivaled. He's sweet and trustworthy. Under saddle, he adjusts his energy to his rider's skill level. He lives in a family herd with mares and foals. His progeny are willing, curious, and friendly. They're keepers and heart horses. To meet Bastian is to fall in love with horses all over again.

## **NFHR Registered Progeny**

|             | Total: 41 |           |
|-------------|-----------|-----------|
| Fillies: 23 |           | Colts: 18 |

Bastian Photo By: Genie Images

Bastian Photo By: Genie Images