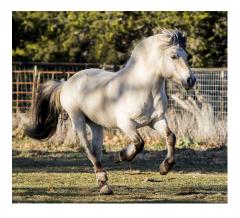

## <u>About</u>

Bastian Vom Oderhaff scored 83/100 and earned a Canadian Red/US Blue ribbon for conformation. Breed Type is crucial for Fjords - it evaluates presence, attitude, personality, substance of bone, and gender expression (masculinity). He scored an 8.75/10. During a 2006 Fjord Horse International (FHI) Board of Directors meeting at Eike and Suzanne Schoen-Petersen's farm (Oderhaff) in Germany, Brian and Ursula Jensen took atour and saw Bastian, a weanling who won best Fjord foal in his state in 2005.Brian Jensen, an NFHR evaluator, persuaded Eike and Suzanne to sell him. In March 2007, Bastian arrived in Canada. In 2015, Bastian was sold to Kelly White and imported to Texas, USA. Bastian is14.1 hands, moderate build. He's a quiet, well-mannered stallion trained to drive and ride. Eva Oldenbroek-Tabor, a USDF gold medalist, trained him indressage and he scored exceptionally well with limited showing. Bastian's disposition is unrivaled. He's sweet and trustworthy. Under saddle, he adjusts his energy to his rider's skill level. He lives in a family herd with mares and foals. His progeny are willing, curious, and friendly. They're keepers and heart horses. To meet Bastian is to fall in love with horses all over again.

NFHR Reg. No: 05-5505-S Microchip Id: 276098100878241 NFHR Evaluation Score: 83 Breeding Fee: \$1000.00 (USD)

Color: White Dun White Markings: None Height: 14.1 hh Cannon Bone: 8.5 inches

Owner:

Date Of Birth: 2005-05-18 Germany