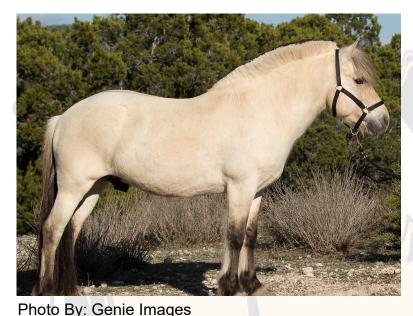

## <u>About</u>

Bastian Vom Oderhaff scored 83/100 and earned a Canadian Red/US Blue ribbon for conformation. Breed Type is crucial for Fjords - it evaluates presence, attitude, personality, substance of bone, and gender expression (masculinity). He scored an 8.75/10. During a 2006 Fjord Horse International (FHI) Board of Directors meeting at Eike and Suzanne Schoen-Petersen's farm (Oderhaff) in Germany, Brian and Ursula Jensen took atour and saw Bastian, a weanling who won best Fjord foal in his state in 2005.Brian Jensen, an NFHR evaluator, persuaded Eike and Suzanne to sell him. In March 2007, Bastian arrived in Canada. In 2015, Bastian was sold to Kelly White and imported to Texas, USA. Bastian is14.1 hands, moderate build. He's a quiet, well-mannered stallion trained to drive and ride. Eva Oldenbroek-Tabor, a USDF gold medalist, trained him indressage and he scored exceptionally well with limited showing. Bastian's disposition is unrivaled. He's sweet and trustworthy. Under saddle, he adjusts his energy to his rider's skill level. He lives in a family herd with mares and foals. His progeny are willing, curious, and friendly. They're keepers and heart horses. To meet Bastian is to fall in love with horses all over again.

NFHR Reg. No: 05-5505-S Microchip Id: 276098100878241 NFHR Evaluation Score: 83 Breeding Fee: \$1000.00 (USD)

Color: White Dun White Markings: None Height: 14.1 hh Cannon Bone: 8.5 inches

Owner:

Date Of Birth: 2005-05-18 Germany

## **NFHR Registered Progeny**

|             | Total: 41 |           |
|-------------|-----------|-----------|
| Fillies: 23 |           | Colts: 18 |

Bastian Photo By: Genie Images

Bastian Photo By: Genie Images