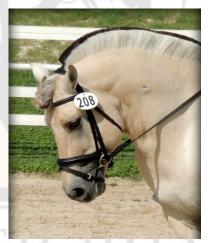

## <u>About</u>

Bastian Vom Oderhaff scored 83/100 and earned a Canadian Red/US Blue ribbon for conformation. Breed Type is crucial for Fjords - it evaluates presence, attitude, personality, substance of bone, and gender expression (masculinity). He scored an 8.75/10. During a 2006 Fjord Horse International (FHI) Board of Directors meeting at Eike and Suzanne Schoen-Petersen's farm (Oderhaff) in Germany, Brian and Ursula Jensen took atour and saw Bastian, a weanling who won best Fjord foal in his state in 2005.Brian Jensen, an NFHR evaluator, persuaded Eike and Suzanne to sell him. In March 2007, Bastian arrived in Canada. In 2015, Bastian was sold to Kelly White and imported to Texas, USA. Bastian is14.1 hands, moderate build. He's a quiet, well-mannered stallion trained to drive and ride. Eva Oldenbroek-Tabor, a USDF gold medalist, trained him indressage and he scored exceptionally well with limited showing. Bastian's disposition is unrivaled. He's sweet and trustworthy. Under saddle, he adjusts his energy to his rider's skill level. He lives in a family herd with mares and foals. His progeny are willing, curious, and friendly. They're keepers and heart horses. To meet Bastian is to fall in love with horses all over again.

## **Achievements**

Bastian has competed in USDF recognized and schooling shows, garnering high scores, championship ribbons, and a fan club. He's participated in Equine Liberty clinics, mounted archery, and helped a troop of Girl Scouts earn their horsemanship badges.